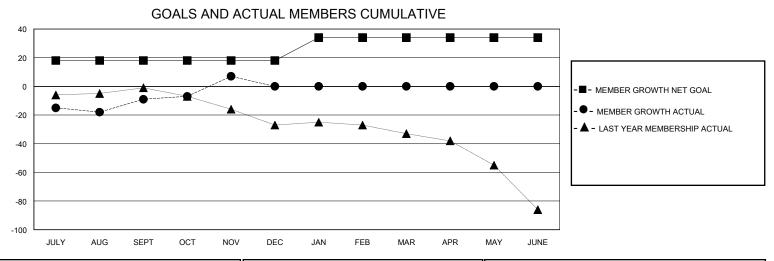

## District 17 A

GMT: LOCATION KANSAS GMT CA

| CIVIT.        |               | LOC         |               |                       |                        |                         | OWIT OA                                            |  |
|---------------|---------------|-------------|---------------|-----------------------|------------------------|-------------------------|----------------------------------------------------|--|
|               | Club          | os          |               | Members               |                        |                         |                                                    |  |
|               | RESULTS FOR   | R 2024-2025 |               | RESULTS FOR 2024-2025 |                        |                         |                                                    |  |
| QUARTER       | NEW CLUB GOAL | NEW CLUBS   | DROPPED CLUBS | QUARTER MEME          | BER GROWTH NET<br>GOAL | MEMBER GROWTH<br>ACTUAL | DROPPED<br>MEMBERS ACTUAL<br>(including transfers) |  |
| JULY/AUG/SEPT | 1             | 0           | 1             | JULY/AUG/SEPT         | 18                     | 29                      | 34                                                 |  |
| OCT/NOV/DEC   | 0             | 0           | 0             | OCT/NOV/DEC           | 0                      | 27                      | 8                                                  |  |
| JAN/FEB/MAR   | 1             | 0           | 0             | JAN/FEB/MAR           | 16                     | 0                       | 0                                                  |  |
| APR/MAY/JUNE  | 0             | 0           | 0             | APR/MAY/JUNE          | 0                      | 0                       | 0                                                  |  |