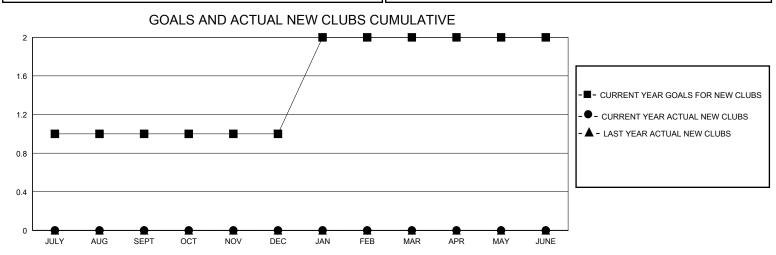

## District 17 A

GMT: LOCATION KANSAS GMT CA

| CIVIT.        |               | LOC         |               |                       |                        |                         | OWIT OA                                            |  |
|---------------|---------------|-------------|---------------|-----------------------|------------------------|-------------------------|----------------------------------------------------|--|
|               | Club          | os          |               | Members               |                        |                         |                                                    |  |
|               | RESULTS FOR   | R 2024-2025 |               | RESULTS FOR 2024-2025 |                        |                         |                                                    |  |
| QUARTER       | NEW CLUB GOAL | NEW CLUBS   | DROPPED CLUBS | QUARTER MEME          | BER GROWTH NET<br>GOAL | MEMBER GROWTH<br>ACTUAL | DROPPED<br>MEMBERS ACTUAL<br>(including transfers) |  |
| JULY/AUG/SEPT | 1             | 0           | 1             | JULY/AUG/SEPT         | 18                     | 29                      | 34                                                 |  |
| OCT/NOV/DEC   | 0             | 0           | 0             | OCT/NOV/DEC           | 0                      | 27                      | 8                                                  |  |
| JAN/FEB/MAR   | 1             | 0           | 0             | JAN/FEB/MAR           | 16                     | 0                       | 0                                                  |  |
| APR/MAY/JUNE  | 0             | 0           | 0             | APR/MAY/JUNE          | 0                      | 0                       | 0                                                  |  |